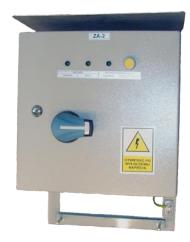

## Power supply unit type ZA-2

Power supply unit type ZA-2 is an electrical device designed for use in underground mining coal face pits in non-explosive hazard conditions or on the ground. Power supply unit type ZA-2 is designed for connecting and switching on one receiver for the rated voltage of 24V DC. The device is equipped with power protection against short-circuits, overloads and insulation monitoring device.

#### **CONSTRUCTION**

The power supply unit housing is made of steel sheet and comprises of a power supply and control compartment.

The device is set in a construction made of a square steel profile and the housing has got firings allowing for fixing. Protection against dripping water is provided by a metal roof.

#### **MODE OF OPERATION**

The control outlet is made with the lever of fuse switch disconnector on the face of the power supply unit. The device is adapted to work with input voltage 230V / AC or 500V / AC (in an IT network). Insulation monitoring device provides protection against earth fault in circuit 24V / DC. In case of earth fault, lights indicator light and turns off 24V circuit. (Note: Input voltage level 230V or 500V – specify when ordering).